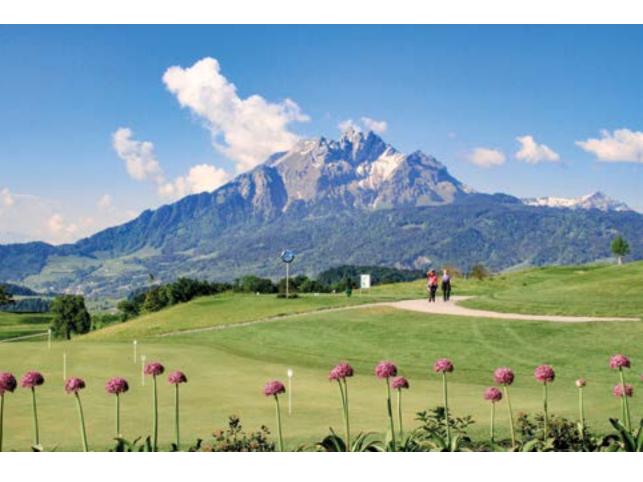

## afternoon menu

(2.00 pm - 6.00 pm)

## fternoon menu

## **ENJOYMENT WITH VIEW**



18.50

## TIME FOR A SNACK...

| Cheese pie "Gersau style" served with salad bouquet                   | 18.50      |
|-----------------------------------------------------------------------|------------|
| Badhof Platter with swiss specialities and pear roulade (CH)          |            |
| dried meat, salami, cured ham and Muotathal alpine cheese             | 24         |
| Flammkuchen "du Chef"                                                 |            |
| with bacon, onions, garlic, herbs, cheese and sour cream              | 25         |
| Flammkuchen "Elsässer Style" with bacon, onions and sour cl           |            |
| Flammkuchen "Badhof" with herbs, garlic and sour cream